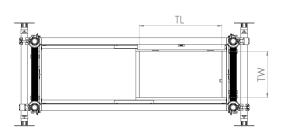

## Technical information:

| Base Dimensions:                                         | (L)1.5m X (W)0.5m |
|----------------------------------------------------------|-------------------|
| Maximum Platform Height (ph):                            | 4.2m              |
| Maximum Working Height (wh):                             | 6.2m              |
| Trap Opening Length (TL)                                 | 625mm             |
| Trap Opening Width (TW)                                  | 350mm             |
| Maximum Working Load Per Platform:                       | 275kg             |
| Maximum Working Load Per Tower: (including tower weight) | 550kg             |