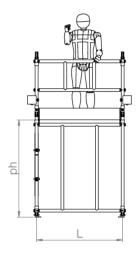

## Technical information:

| Base Dimensions:                                         | (L)1.5m X (W)0.5m |
|----------------------------------------------------------|-------------------|
| Maximum Platform Height (ph):                            | 4.2m              |
| Maximum Working Height (wh):                             | 6.2m              |
| Trap Opening Length (TL)                                 | 625mm             |
| Trap Opening Width (TW)                                  | 350mm             |
| Maximum Working Load Per Platform:                       | 275kg             |
| Maximum Working Load Per Tower: (including tower weight) | 550kg             |