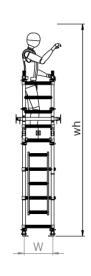

## A SAFER WAY TO REACH NEW HEIGHTS

Narrow Tower
1.5m Long x 0.5m Wide

Working Height 6.2m Platform Height 4.2m

## Technical information:

| Base Dimensions:                                         | (L)1.5m X (W)0.5m |
|----------------------------------------------------------|-------------------|
| Maximum Platform Height (ph):                            | 4.2m              |
| Maximum Working Height (wh):                             | 6.2m              |
| Trap Opening Length (TL)                                 | 625mm             |
| Trap Opening Width (TW)                                  | 350mm             |
| Maximum Working Load Per Platform:                       | 275kg             |
| Maximum Working Load Per Tower: (including tower weight) | 550kg             |