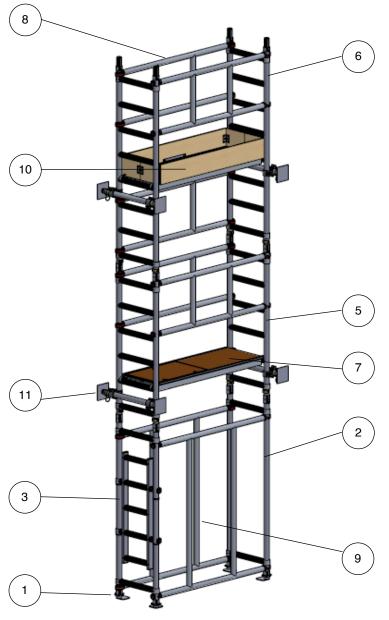

## **Tower Components**

| Item | Description                              | Quantity |
|------|------------------------------------------|----------|
| 1    | Adjustable Leg and Fixed Base Plate      | 4        |
| 2    | 1.75m,0.5m Walkthrough Frame             | 1        |
| 3    | 1.75m,0.5m Walkthrough Frame with Ladder | 1        |
| 4    | 1.0m,0.5m 4 Rung Frame                   | 0        |
| 5    | 1.5m,0.5m 6 Rung Frame                   | 2        |
| 6    | 2.0m,0.5m 8 Rung Frame                   | 2        |
| 7    | 1.5m,0.5m Trapdoor Platform              | 2        |
| 8    | 1.5m Upper Brace Frame                   | 5        |
| 9    | 1.5m Base Brace Frame                    | 2        |
| 10   | 1.5m,0.5m Toeboad Set                    | 1        |
| 11   | Wall Prop                                | 4        |
| 12   | Instruction Manual                       | 1        |
|      |                                          |          |